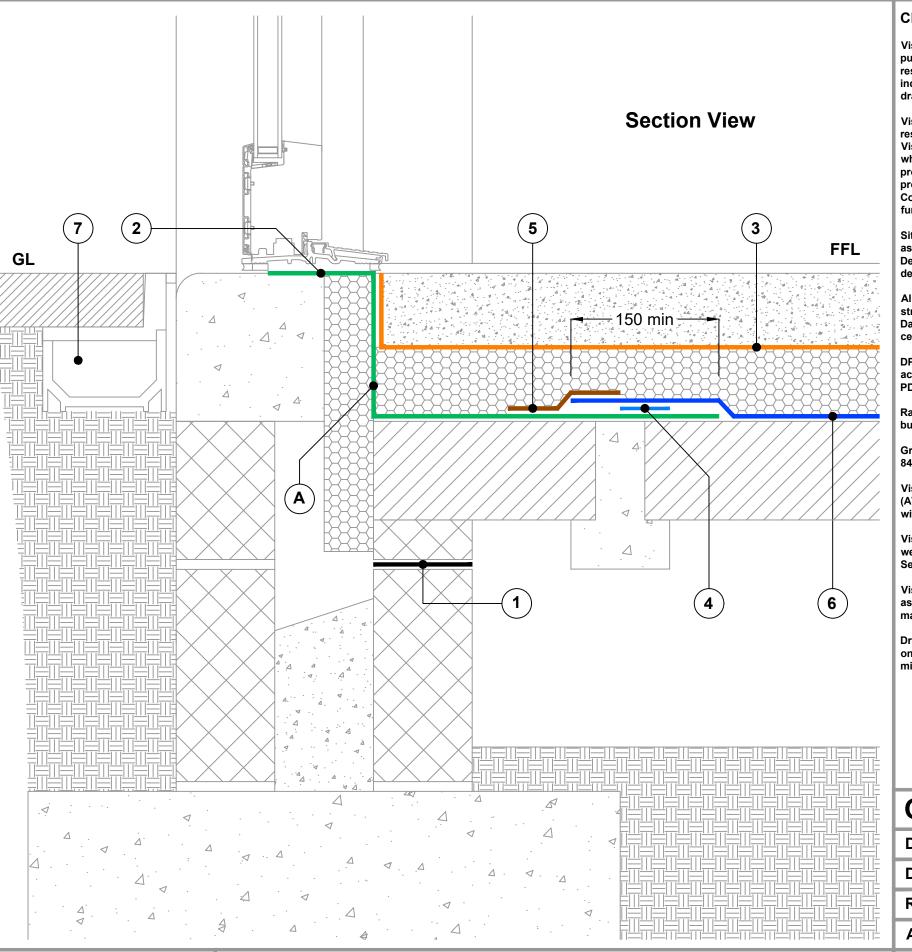

## **Key to materials:** Visqueen Zedex CPT High **Performance Damp Proof Course Visqueen Ultimate Gas Damp Proof Course** Visqueen Vapour Check or **Visqueen Vapour Barrier** VisqueenPro Double Sided **Jointing Tape Visqueen Gas Resistant Foil** Lap Tape Visqueen Gas Barrier **Proprietary slot drain by others PFU-206 Preformed Threshold Units**

Visqueen Preformed Units are available to assist detailing at threshold. See A on key to

Drawing not to scale, use figured dimensions only. All figured dimensions are in

**BARRIER ABOVE SLAB, BEAM & BLOCK FLOOR AT LEVEL THRESHOLD**